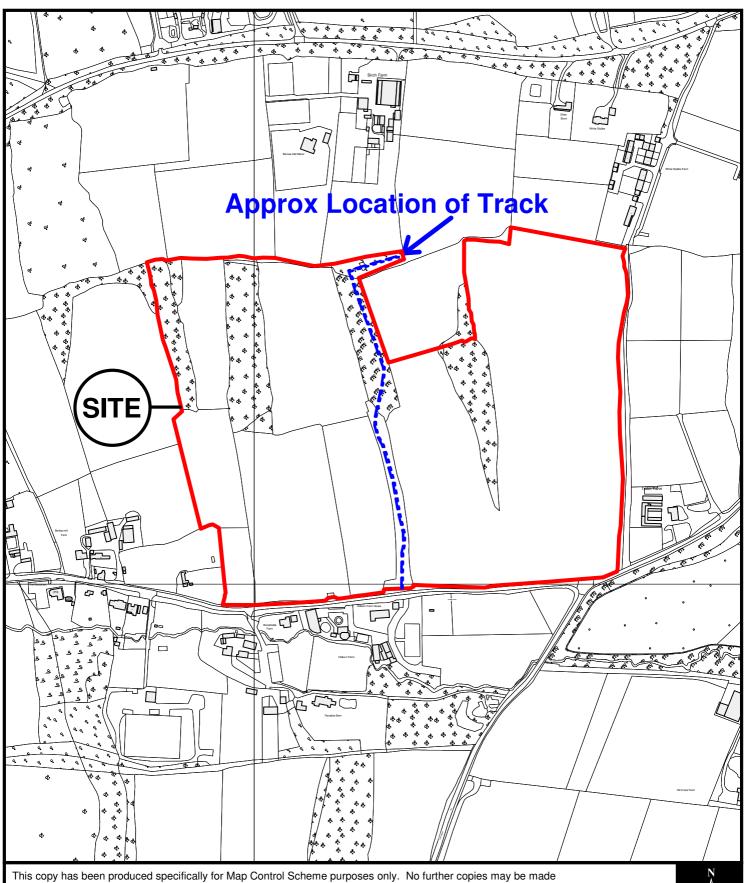

East Herts Council Wallfields Pegs Lane Hertford SG13 8EQ Tel: 01279 655261 Address: Land North of Holborn Farm, West End Road, Wormley West End, Herts, EN10 7QN Reference: E/13/0349/B Scale: 1:5000

O.S Sheet: TL3306 & TL3406